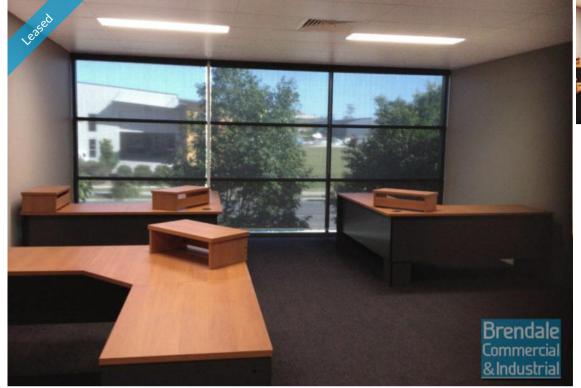

## **Brendale Commercial & Industrial**

- Small 50m2 shared office

- Ideal for start up, internet based business or remote office
- Air conditioned office
- Located in heart of Brendale
- Office fitout included
- Data cabling included
- Shared Kitchenette
- Private Amenities
- ADSL 2 data cabling
- Blinds included
- Large windows
- Suspended ceiling
- Floor coverings included
- Centrally located
- Located near shops & business services
- Ample onsite parking
- Undercover parking
- 8min cycle or 19min walk to Strathpine Railway station
- 20 radial kilometers to Brisbane CBD
- Strategic Northside location