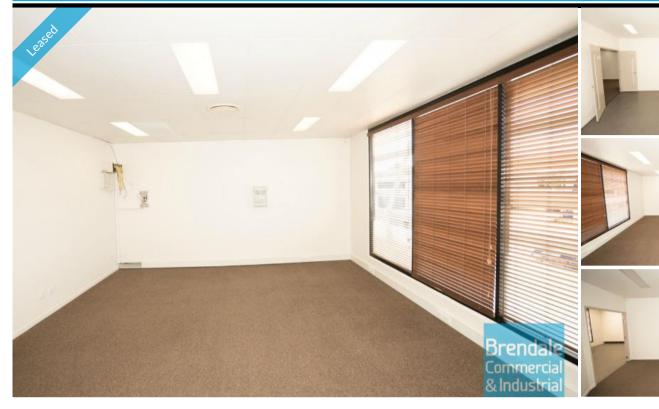

# BRENDALE 117M2 MODERN OFFICE SUITE EXCLUSIVE AGENCY

- 117m2 office suite
- $\hbox{-}\, \mathsf{Modern}\, \mathsf{complex}$
- Air conditioned office
- Office fitout included
- Suspended ceiling
- Floor coverings included
- Data cabling included
- Blinds included
- Large windows
- Private kitchenette
- Private amenities
- Located near shops & business services
- Located in busy complex
- 250m to Strathpine Railway Station
- Ample onsite parking
- Allocated parking
- 20 radial kilometers to Brisbane CBD
- Strategic Northside location
- Good access to Airport Precinct, Sunshine Coast & Gold Coast via Bruce Hwy & Gateway Motorway