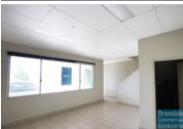

# BRENDALE 375M2 TILT PANEL UNIT EXCLUSIVE AGENCY

- 375m2 office/warehouse
- Tilt panel construction
- Well maintained
- Modern complex
- 75m2 total office space
- $\hbox{-}\ 25m2\ ground\ floor\ reception}$
- 300m2 total warehouse
- Separate reception area
- $\hbox{-}\, Air\, conditioned\, of fice \\$
- Floor coverings included
- Suspended ceiling
- Private Kitchenette
- Private Amenities
- Separate male and female toilets
- Roller door access
- $\hbox{-} \ {\sf Electric} \ {\sf container} \ {\sf height} \ {\sf roller} \ {\sf door}$
- 4 allocated car parking spaces total
- 2 allocated undercover car parking spaces
- 3 phase power
- $\hbox{-}\, \mathsf{Good}\, \mathsf{internal}\, \mathsf{racking}\, \mathsf{height}$
- High bay lighting
- Natural light in warehouse
- Located in the heart of Brendale
- $10 mintue\, cycle\, or\, 22 minute\, walk to Strathpine\, station$
- 20 radial kilometers to Brisbane CBD
- Serviced by three major arterial roads
- Moreton Bay Regional council is the second fastest growing area in Australia
- Strategic Northside location