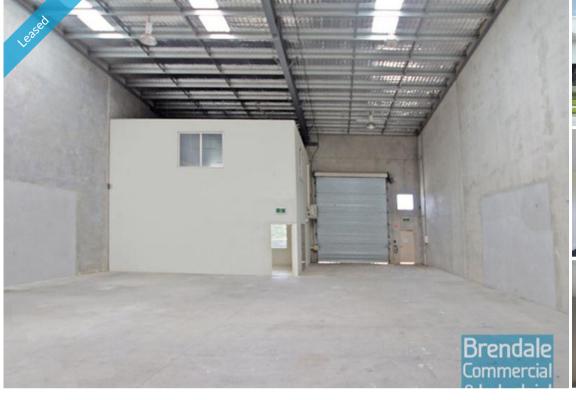

# BRENDALE 375M2 TILT PANEL UNIT EXCLUSIVE AGENCY

- 375m2 office/warehouse
- Tilt panel construction
- Well maintained
- Modern complex
- 75m2 total office space
- $\hbox{-}\ 25m2\ ground\ floor\ reception}$
- 300m2 total warehouse
- Separate reception area
- $\hbox{-}\, Air\, conditioned\, of fice \\$
- Floor coverings included
- Suspended ceiling
- Private Kitchenette
- Private Amenities
- Separate male and female toilets
- Roller door access
- $\hbox{-} \ {\sf Electric} \ {\sf container} \ {\sf height} \ {\sf roller} \ {\sf door}$
- 4 allocated car parking spaces total
- 2 allocated undercover car parking spaces
- 3 phase power
- $\hbox{-}\, \mathsf{Good}\, \mathsf{internal}\, \mathsf{racking}\, \mathsf{height}$
- High bay lighting
- Natural light in warehouse
- Located in the heart of Brendale
- $10 mintue\, cycle\, or\, 22 minute\, walk to Strathpine\, station$
- 20 radial kilometers to Brisbane CBD
- Serviced by three major arterial roads
- Moreton Bay Regional council is the second fastest growing area in Australia
- Strategic Northside location