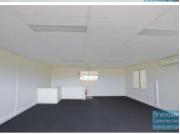

# BRENDALE 375M2 TILT PANEL UNIT EXCLUSIVE AGENCY

- 375m2 office/warehouse
- Tilt panel construction
- Well maintained
- Modern complex
- 75m2 total office space
- $\hbox{-}\ 25m2\ ground\ floor\ reception}$
- 300m2 total warehouse
- Separate reception area
- $\hbox{-}\, Air\, conditioned\, of fice \\$
- Floor coverings included
- Suspended ceiling
- Private Kitchenette
- Private Amenities
- Separate male and female toilets
- Roller door access
- $\hbox{-} \ {\sf Electric} \ {\sf container} \ {\sf height} \ {\sf roller} \ {\sf door}$
- 4 allocated car parking spaces total
- 2 allocated undercover car parking spaces
- 3 phase power
- $\hbox{-}\, \mathsf{Good}\, \mathsf{internal}\, \mathsf{racking}\, \mathsf{height}$
- High bay lighting
- Natural light in warehouse
- Located in the heart of Brendale
- $10 mintue\, cycle\, or\, 22 minute\, walk to Strathpine\, station$
- 20 radial kilometers to Brisbane CBD
- Serviced by three major arterial roads
- Moreton Bay Regional council is the second fastest growing area in Australia
- Strategic Northside location