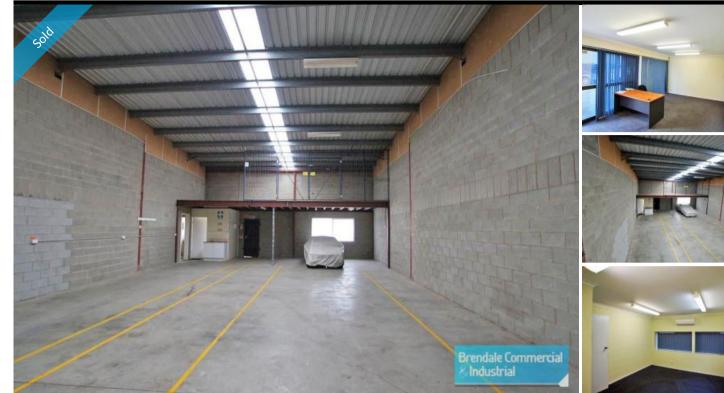

## **BRENDALE** 275M2 INDUSTRIAL UNIT EXCLUSIVE AGENCY

Vendors instructions are clear: THESE UNITS WILL BE SOLD in the next 30 Days

- 275m2 Industrial Unit
- Clean & neat freshly painted office
- 80m2 office over two levels
- Ground floor warehouse 140m2
- 3 phase power included
- Office with data/ power/ kitchenette included
- Near new split system office air conditioning
- Single roller door access to warehouse
- Mezzanine storage area 55m2
- Additional 250m2(adjoining unit) also available
- Note: All sizes are approximate