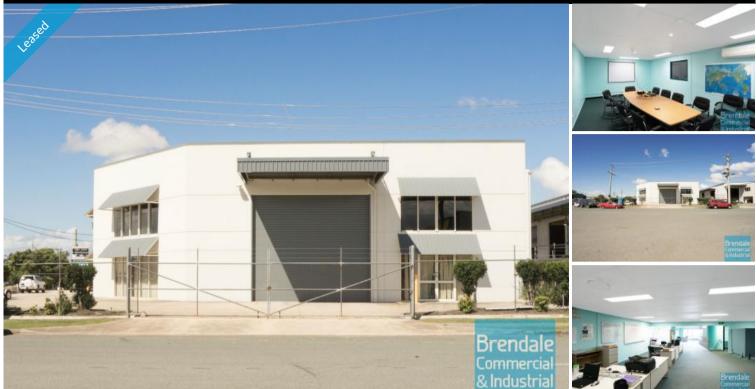

## BRENDALE 706M2 MODERN WAREHOUSE/ OFFICE EXCLUSIVE AGENCY

- 706m2 total space
- Tilt panel construction
- Freshly painted ready to occupy
- 500m2 office area
- 206m2 warehouse space
- Professional office
- Office fitout included
- Fitout can be configured to suit
- Boardroom area
- Reception area
- Managers offices
- Meeting Area
- Office over two levels
- Office overlooks warehouse
- Floor coverings included
- Comms Room
- Private kitchenette
- Lunch room area
- Separate male & female toilets
- Fully fenced site
- Dual driveway access
- Roller door access
- Ample onsite parking
- Well priced to suit the market - Good internal racking height
- High bay lighting
- 20 radial kilometers to Brisbane CBD
- Strategic Northside location

- Good access to Airport Precinct, Sunshine Coast & Gold Coast via Bruce Hwy & Gateway Motorway

- Need more space? Larger sizes are available

For more information or to arrange an inspection please call THE EXCLUSIVE AGENTS Stan Topp & Bill Mcilwraith of Brendale Commercial & Industrial