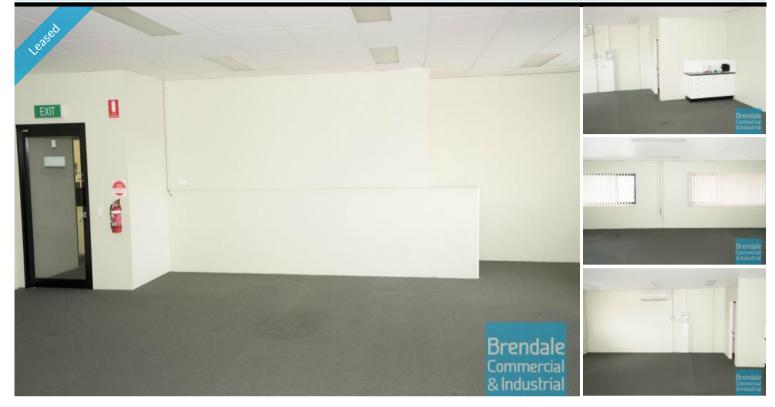

# LAWNTON 77M2 FIRST FLOOR OFFICE

- No outgoings to pay for the first year!
- 77m2 office suite
- Professional office
- Clean open plan office area
- First floor office
- Suspended ceiling
- Floor coverings included
- Blinds included
- Air conditioned office
- Located in busy complex
- Located near shops & business services
- Ample onsite parking
- Strategic Northside location
- Moreton Bay Regional council is the second fastest growing area in Australia