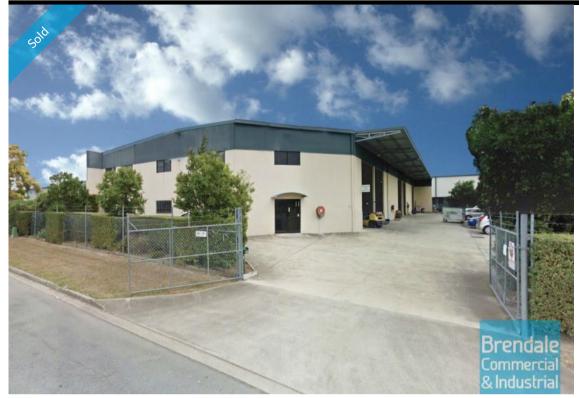

### BRENDALE 1,150M2 FREESTANDING BUILDING EXCLUSIVE AGENCY

- 1,150m2 total space
- Tilt panel construction
- Well maintained
- Modern complex
- Freestanding building
- Occupy entire site
- Located in the Heart of Brendale
- Walking distance to Railway Station
- Centrally located
- Exterior hardstand/ containers
- Fully fenced site
- Ample onsite parking
- Awnings over roller doors
- Neat industrial
- Good internal racking height
- High bay lighting
- 20 radial kilometers to Brisbane CBD
- Strategic Northside location

- Good access to Airport Precinct, Sunshine Coast & Gold Coast via Bruce Hwy & Gateway Motorway

For more information or to arrange an inspection please call Brendale Commercial & Industrial

NB: Commercial sales prices are excluding GST. Commercial lease prices are per annum + outgoings + GST. All sizes are approximate.

## SOLD

0 Brendale 919