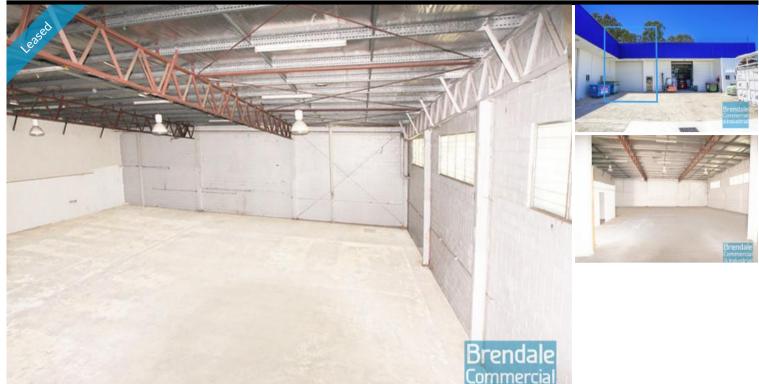

## LAWNTON 382M2 INDUSTRIAL UNIT

- 382m2 total space
- Air conditioned office
- Small office area
- Private amenities
- Private kitchenette
- Semi-trailer access
- Roller door access
- Ample onsite parking
- 3 phase power
- High bay lighting
- Strategic Northside location
- Moreton Bay Regional council is the second fastest growing area in Australia