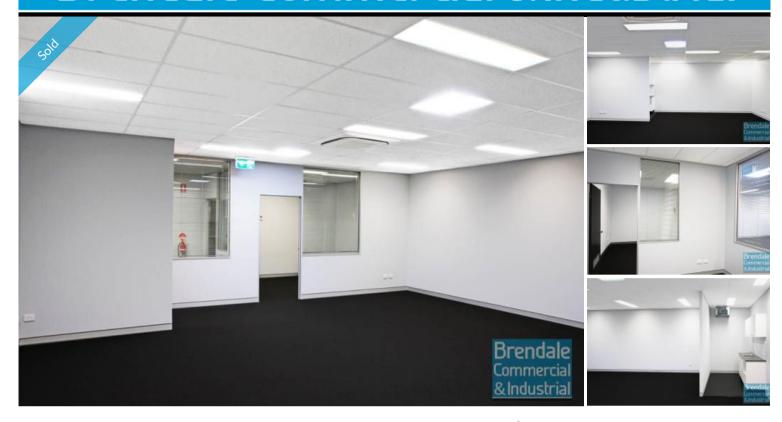

### 93M2 TENANTED OFFICE SUITE (8% RETURN)

- 93m2 total space
- Tenanted investment
- Selling on a 8% return over the 3 year lease
- Tilt panel construction
- Well maintained
- Modern complex
- 93m2 office area
- First floor office
- Data cabling included
- Managers offices
- Reception area
- Modern kitchenette
- Ample onsite parking
- Well priced to suit the market
- $\hbox{-}\, {\sf Airconditioned}$
- 20 radial kilometers to Brisbane CBD
- Strategic Northside location
- Good access to Airport Precinct, Sunshine Coast & Gold Coast via Bruce Hwy & Gateway Motorway