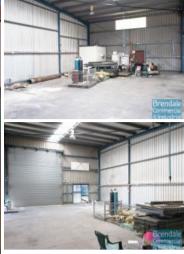

### **BRENDALE**

156M2 CLASSIC INDUSTRIAL - EXCELLENT VALUE EXCLUSIVE AGENCY

- 156m2 total space
- Classic industrial or storage unit
- Excellent value in the current market
- Roller door access
- Ample onsite parking
- 3 phase power
- General Industry zoning (GI)
- Container height roller door
- Good internal racking height
- High bay lighting
- Natural light in warehouse
- 20 radial kilometers to Brisbane CBD
- $\hbox{-}\, Strategic\, North side \, location$
- Good access to Airport Precinct, Sunshine Coast & Gold Coast via Bruce Hwy & Gateway Motorway