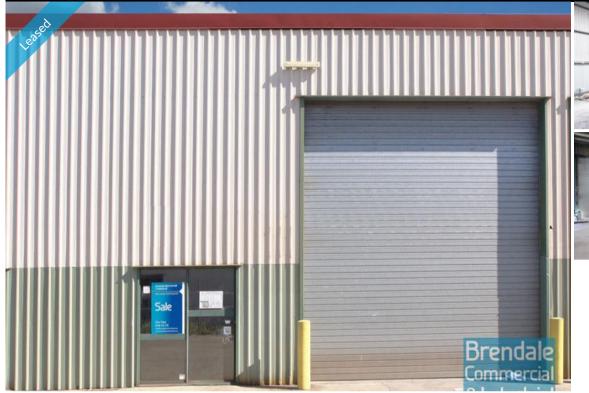

### **BRENDALE**

156M2 CLASSIC INDUSTRIAL - EXCELLENT VALUE EXCLUSIVE AGENCY

- 156m2 total space
- Classic industrial or storage unit
- Excellent value in the current market
- Roller door access
- Ample onsite parking
- 3 phase power
- General Industry zoning (GI)
- Container height roller door
- Good internal racking height
- High bay lighting
- Natural light in warehouse
- 20 radial kilometers to Brisbane CBD
- $\hbox{-}\, Strategic\, North side \, location$
- Good access to Airport Precinct, Sunshine Coast & Gold Coast via Bruce Hwy & Gateway Motorway