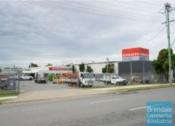

## 3.000M2 MAIN ROAD DEVELOPMENT SITE **EXCLUSIVE AGENCY**

- 3,000m2 total site
- Commercial development land
- Tenanted investment
- Current net rental \$94,000 pa
- Freestanding building
- Main road frontage
- Fully fenced site
- Occupy entire site
- Ideal for trade retail
- 50m2 office area
- 250m2 warehouse space
- Exterior hardstand/containers
- Semi-trailer access
- Located in the Heart of Brendale
- 2 roller doors
- Ample onsite parking
- Ideal for Developer or Owner Occupier
- 20 radial kilometers to Brisbane CBD
- Strategic Northside location
- Good access to Airport Precinct, Sunshine Coast & Gold Coast via Bruce Hwy & Gateway Motorway