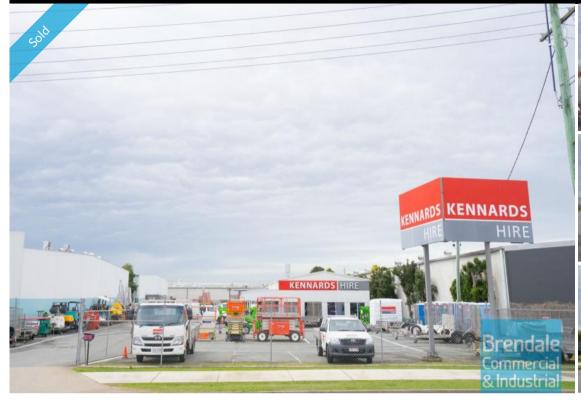

## 3.000M2 MAIN ROAD DEVELOPMENT SITE **EXCLUSIVE AGENCY**

- 3,000m2 total site
- Commercial development land
- Tenanted investment
- Current net rental \$94,000 pa
- Freestanding building
- Main road frontage
- Fully fenced site
- Occupy entire site
- Ideal for trade retail
- 50m2 office area
- 250m2 warehouse space
- Exterior hardstand/containers
- Semi-trailer access
- Located in the Heart of Brendale
- 2 roller doors
- Ample onsite parking
- Ideal for Developer or Owner Occupier
- 20 radial kilometers to Brisbane CBD
- Strategic Northside location
- Good access to Airport Precinct, Sunshine Coast & Gold Coast via Bruce Hwy & Gateway Motorway

## Sale

**SOLD** Floor Area Suburb Brendale Address 176 South Pine Road Property ID 926