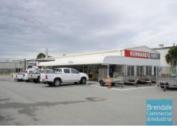

## 3.000M2 MAIN ROAD DEVELOPMENT SITE **EXCLUSIVE AGENCY**

- 3,000m2 total site
- Commercial development land
- Tenanted investment
- Current net rental \$94,000 pa
- Freestanding building
- Main road frontage
- Fully fenced site
- Occupy entire site
- Ideal for trade retail
- 50m2 office area
- 250m2 warehouse space
- Exterior hardstand/containers
- Semi-trailer access
- Located in the Heart of Brendale
- 2 roller doors
- Ample onsite parking
- Ideal for Developer or Owner Occupier
- 20 radial kilometers to Brisbane CBD
- Strategic Northside location
- Good access to Airport Precinct, Sunshine Coast & Gold Coast via Bruce Hwy & Gateway Motorway