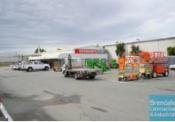

## 3.000M2 MAIN ROAD DEVELOPMENT SITE **EXCLUSIVE AGENCY**

- 3,000m2 total site
- Commercial development land
- Tenanted investment
- Current net rental \$94,000 pa
- Freestanding building
- Main road frontage
- Fully fenced site
- Occupy entire site
- Ideal for trade retail
- 50m2 office area
- 250m2 warehouse space
- Exterior hardstand/containers
- Semi-trailer access
- Located in the Heart of Brendale
- 2 roller doors
- Ample onsite parking
- Ideal for Developer or Owner Occupier
- 20 radial kilometers to Brisbane CBD
- Strategic Northside location
- Good access to Airport Precinct, Sunshine Coast & Gold Coast via Bruce Hwy & Gateway Motorway