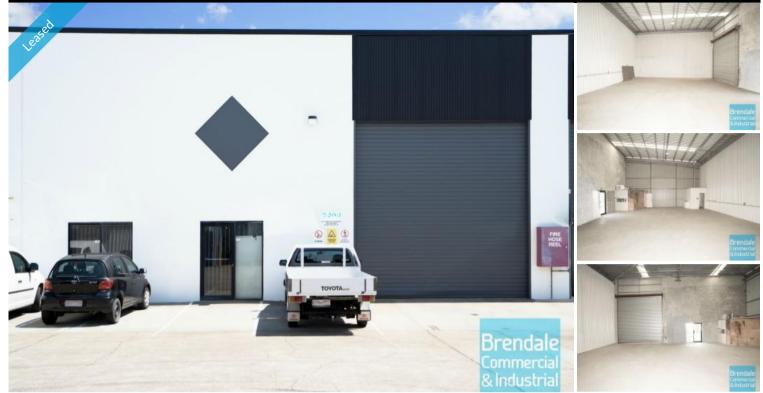

### **BRENDALE** 171M2 TILT PANEL INDUSTRIAL UNIT

- 171m2 total space
- Tilt panel construction
- Well maintained
- Classic industrial or storage unit
- Small office area
- Disabled Toilet
- Private kitchenette
- Located in busy complex
- Roller door access
- Ample onsite parking
- General Industry 2 zoning (GI2)
- Good internal racking height
- High bay lighting
- Natural light in warehouse
- 20 radial kilometers to Brisbane CBD
- Strategic Northside location
- Good access to Airport Precinct, Sunshine Coast & Gold Coast via Bruce Hwy & Gateway Motorway