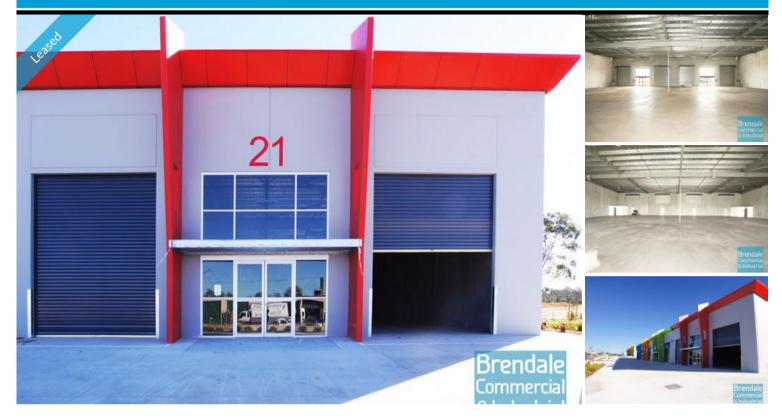

## **LAWNTON** 500M2 TILT PANEL UNIT **EXCLUSIVE AGENCY**

- 500m2 total warehouse space
- Tilt panel construction
- Newly constructed complex
- Office can be constructed to suit, if required
- Private Amenities
- Dual driveway access
- Exterior hardstand/containers
- Semi-trailer access
- 2 roller doors
- 5 car parking spaces
- 3 phase power
- General industry zoning
- Allocated parking
- Shop front access
- Good internal racking height
- High bay lighting
- Natural light in warehouse
- Strategic Northside location
- Moreton Bay Regional council is the second fastest growing area in Australia

# **LEASED**

Lawnton 929