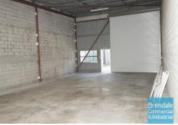

#### **BRENDALE**

133M2 CLASSIC INDUSTRIAL OR STORAGE UNIT EXCLUSIVE AGENCY

- 133m2 total space
- Classic industrial or storage unit
- Back unit in complex
- Private amenities
- Private kitchenette
- Roller door access
- Security window grilles (steel)
- Ample onsite parking
- 3 phase power
- General Industry zoning (GI)
- Personnel entry door
- Easy parking in complex
- 20 radial kilometers to Brisbane CBD
- Strategic Northside location
- Good access to Airport Precinct, Sunshine Coast & Gold Coast via Bruce Hwy & Gateway Motorway