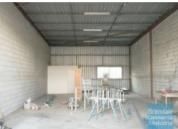

#### **BRENDALE**

133M2 CLASSIC INDUSTRIAL OR STORAGE UNIT EXCLUSIVE AGENCY

- 133m2 total space
- Classic industrial or storage unit
- Back unit in complex
- Private amenities
- Private kitchenette
- Roller door access
- Security window grilles (steel)
- Ample onsite parking
- 3 phase power
- General Industry zoning (GI)
- Personnel entry door
- Easy parking in complex
- 20 radial kilometers to Brisbane CBD
- Strategic Northside location
- Good access to Airport Precinct, Sunshine Coast & Gold Coast via Bruce Hwy & Gateway Motorway