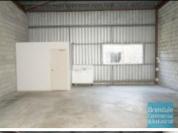

#### **BRENDALE**

133M2 CLASSIC INDUSTRIAL OR STORAGE UNIT EXCLUSIVE AGENCY

- 133m2 total space
- Classic industrial or storage unit
- Back unit in complex
- Private amenities
- Private kitchenette
- Roller door access
- Security window grilles (steel)
- Ample onsite parking
- 3 phase power
- General Industry zoning (GI)
- Personnel entry door
- Easy parking in complex
- 20 radial kilometers to Brisbane CBD
- Strategic Northside location
- Good access to Airport Precinct, Sunshine Coast & Gold Coast via Bruce Hwy & Gateway Motorway