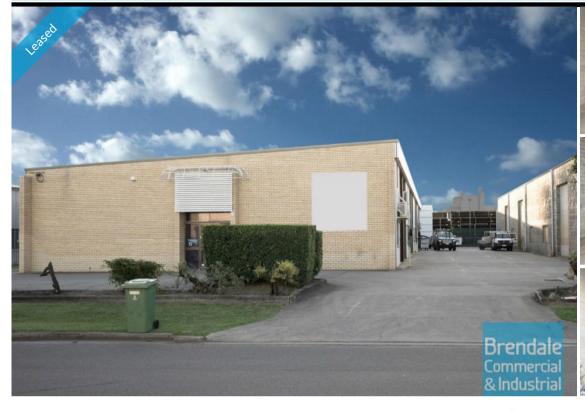

#### **BRENDALE**

133M2 CLASSIC INDUSTRIAL OR STORAGE UNIT EXCLUSIVE AGENCY

- 133m2 total space
- Classic industrial or storage unit
- Back unit in complex
- Private amenities
- Private kitchenette
- Roller door access
- Security window grilles (steel)
- Ample onsite parking
- 3 phase power
- General Industry zoning (GI)
- Personnel entry door
- Easy parking in complex
- 20 radial kilometers to Brisbane CBD
- Strategic Northside location
- Good access to Airport Precinct, Sunshine Coast & Gold Coast via Bruce Hwy & Gateway Motorway