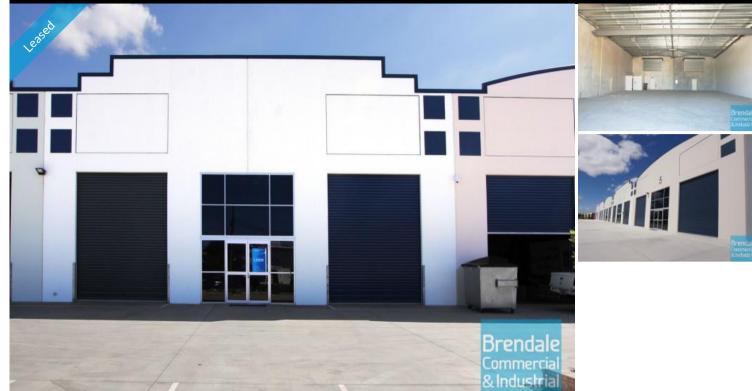

## **Brendale Commercial & Industrial**

LAWNTON 4/31 Paisley Drive 500 M2 TILT PANEL UNIT EXCLUSIVE AGENCY

- 500m2 total space
- Tilt panel construction
- Modern complex
- 500m2 warehouse space
- 50m2 office can be constructed, if required
- Dual driveway access
- 2 roller doors
- 5 car parking spaces
- 3 phase power
- Electric roller door
- General Industry zoning (GI)
- Allocated parking
- Good internal racking height
- High bay lighting
- Natural light in warehouse
- Strategic Northside location
- Moreton Bay Regional council is the second fastest growing area in Australia

## LEASED

Floor Area Suburb Address Property ID 0 Lawnton 4/ 31 Paisley Drive 940