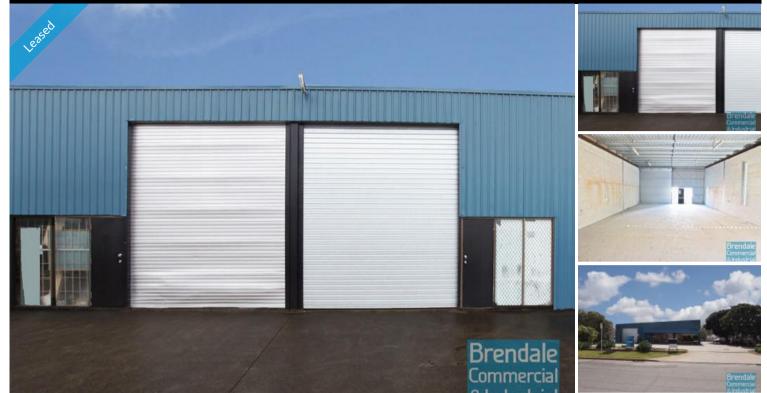

#### BRENDALE Unit 5/12 Duntroon Street

160M2 EXCEPTIONAL VALUE INDUSTRIAL UNIT EXCLUSIVE AGENCY

- -- EXCEPTIONAL VALUE --
- 160m2 total space
- Roller door access
- Ideal for low cost start up or storage space
- Private kitchenette
- Private amenities included in tenancy
- Ample power points spaced throughout unit
- 3 phase power
- General Industry zoning
- Well positioned in the heart of Brendale
- Ample car parking on site
- 8 minute cycle or 18 minute walk to Strathpine station
- 20 radial kilometres to Brisbane CBD
- Easy access to the freeway via Linkfield road
- Moreton Bay Regional council is the second fastest growing area in Australia
- Strategic Northside location