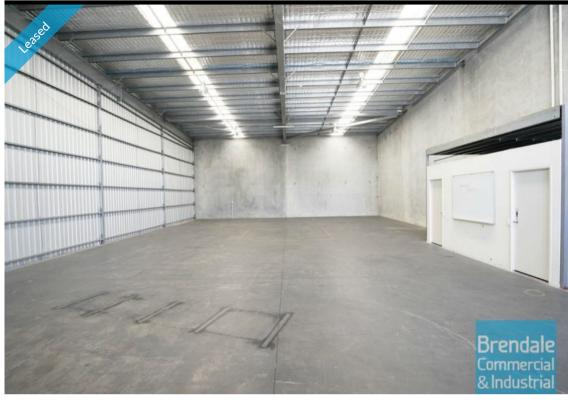

## 346M2 NEAT INDUSTRIAL UNIT EXCLUSIVE AGENCY

- 346m2 total space
- Classic industrial or storage unit
- Tilt panel construction
- Private amenities
- Disabled Toilet
- Corner Site
- Fully fenced site
- Semi-trailer access
- Located in the Heart of Brendale
- Exterior hardstand/ containers
- Ample onsite parking
- 3 phase power
- Container height roller door
- Electric roller door
- Personnel entry door
- $\hbox{-}\, \mathsf{General}\, \mathsf{Industry}\, \mathsf{zoning}\, (\mathsf{GI})$
- Neat industrial
- Awnings over roller doors
- Allocated parking
- $\hbox{-}\, \mathsf{Good}\, \mathsf{internal}\, \mathsf{racking}\, \mathsf{height}$
- High bay lighting
- Natural light in warehouse
- 20 radial kilometers to Brisbane CBD
- Strategic Northside location
- $\hbox{-} Good\ access to\ Airport\ Precinct, Sunshine\ Coast\ \&\ Gold\ Coast\ via\ Bruce\ Hwy\ \&\ Gateway\ Motorway}$