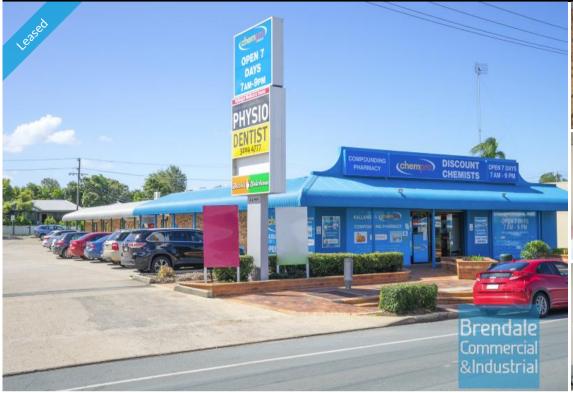

# **KALLANGUR**

2/1420 Anzac Avenue

### 80M2 RETAIL SHOP, MEDICAL OR OFFICE

- -80m2 total space
- Ideal medical suite, office or retail shop
- Office fitout included
- Centrally located
- Ample onsite parking
- Easy parking in complex
- Pole sign in complex
- Positioned directly beside the chemist
- Strategic Northside location
- Moreton Bay Regional council is the second fastest growing area in Australia