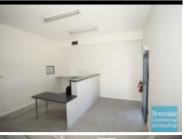

#### 497M2 MODERN INDUSTRIAL WORKSHOP

- 497m2 total space
- Tilt panel construction
- Well maintained
- 67m2 office area
- $\hbox{-}\,400m2\,ware house\,space$
- 30m2 mezzanine space
- Office fit-out includedAir conditioned office
- Private amenities
- Access from main road
- Roller door access
- 7 car parking spaces
- 3 phase power
- Electric roller door
- General industry zoning
- Allocated parking
- Natural light in warehouse
- High bay lighting
- Good internal racking height
- 400 amps per Phase
- 20 radial kilometers to Brisbane CBD
- Strategic Northside location
- Good access to Airport Precinct, Sunshine Coast & Gold Coast via Bruce Hwy & Gateway Motorway