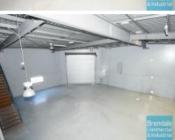

#### 497M2 MODERN INDUSTRIAL WORKSHOP

- 497m2 total space
- Tilt panel construction
- Well maintained
- 67m2 office area
- $\hbox{-}\,400m2\,ware house\,space$
- 30m2 mezzanine space
- Office fit-out includedAir conditioned office
- Private amenities
- Access from main road
- Roller door access
- 7 car parking spaces
- 3 phase power
- Electric roller door
- General industry zoning
- Allocated parking
- Natural light in warehouse
- High bay lighting
- Good internal racking height
- 400 amps per Phase
- 20 radial kilometers to Brisbane CBD
- Strategic Northside location
- Good access to Airport Precinct, Sunshine Coast & Gold Coast via Bruce Hwy & Gateway Motorway