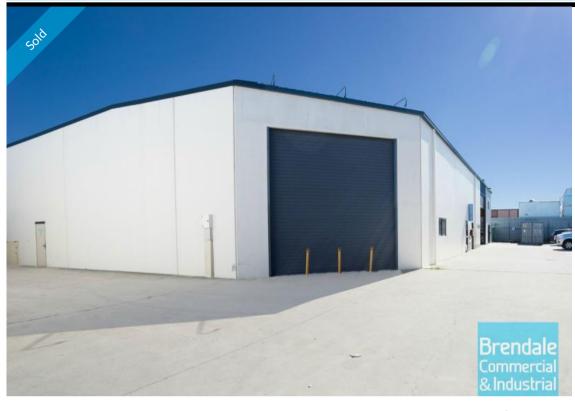

#### 497M2 MODERN INDUSTRIAL WORKSHOP

- 497m2 total space
- Tilt panel construction
- Well maintained
- 67m2 office area
- $\hbox{-}\,400m2\,ware house\,space$
- 30m2 mezzanine space
- Office fit-out includedAir conditioned office
- Private amenities
- Access from main road
- Roller door access
- 7 car parking spaces
- 3 phase power
- Electric roller door
- General industry zoning
- Allocated parking
- Natural light in warehouse
- High bay lighting
- Good internal racking height
- 400 amps per Phase
- 20 radial kilometers to Brisbane CBD
- Strategic Northside location
- Good access to Airport Precinct, Sunshine Coast & Gold Coast via Bruce Hwy & Gateway Motorway