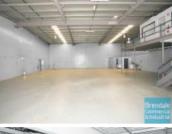

#### 497M2 MODERN INDUSTRIAL WORKSHOP

- 497m2 total space
- Tilt panel construction
- Well maintained
- 67m2 office area
- $\hbox{-}\,400m2\,ware house\,space$
- 30m2 mezzanine space
- Office fit-out includedAir conditioned office
- Private amenities
- Access from main road
- Roller door access
- 7 car parking spaces
- 3 phase power
- Electric roller door
- General industry zoning
- Allocated parking
- Natural light in warehouse
- High bay lighting
- Good internal racking height
- 400 amps per Phase
- 20 radial kilometers to Brisbane CBD
- Strategic Northside location
- Good access to Airport Precinct, Sunshine Coast & Gold Coast via Bruce Hwy & Gateway Motorway