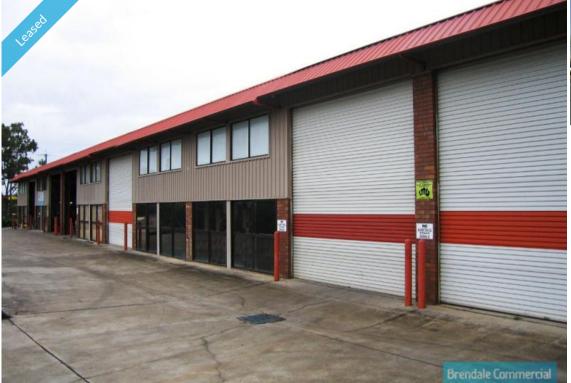

## BRENDALE 360M2 INDUSTRIAL-KREMZOW RD EXPOSURE

- Excellent corner exposure on Kremzow Rd
- 360m2 total (units 1 & 2)
- Unit 1 contains 180m2 with office
- Unit 2 includes additional 180m2 warehouse
- Dual roller door access
- 5 car parking spaces
- Corner block has dual street access
- 20 radial kilometres to Brisbane CBD
- Easy access to the freeway via Linkfield road
- 10 minute cycle or 25 mintue walk to Strathpine Railway Station
- Moreton Bay Regional council is the second fastest growing area in Australia
- Strategic Northside location