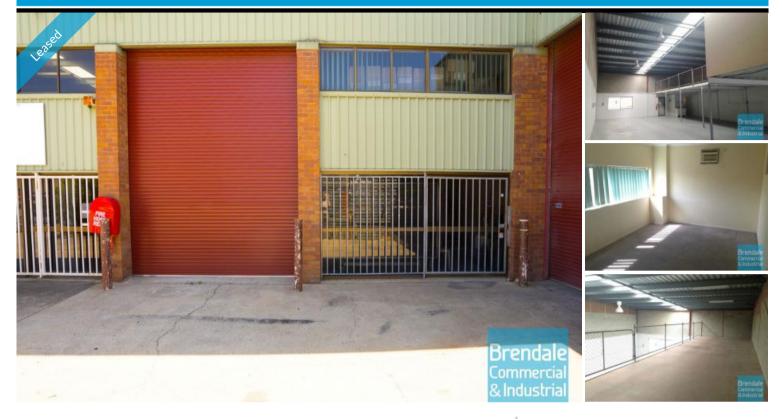

## 275M2 CLASSIC INDUSTRIAL OR STORAGE UNIT **EXCLUSIVE AGENCY**

- 275m2 total space
- Well maintained
- Classic industrial or storage unit
- 30m2 office area
- 195m2 warehouse space
- 50m2 mezzanine space
- First floor office
- Private kitchenette
- Private amenities
- Located in the Heart of Brendale
- Roller door access
- Ample onsite parking
- 3 phase power
- Mezzanine storage
- General Industry zoning (GI)
- Neat industrial
- Well priced to suit the market
- Natural light in warehouse
- 20 radial kilometers to Brisbane CBD
- Strategic Northside location
- Good access to Airport Precinct, Sunshine Coast & Gold Coast via Bruce Hwy & Gateway Motorway

#### **LEASED** Floor Area Suburb **Brendale** Address 7/19 Terrence Road 981 Property ID