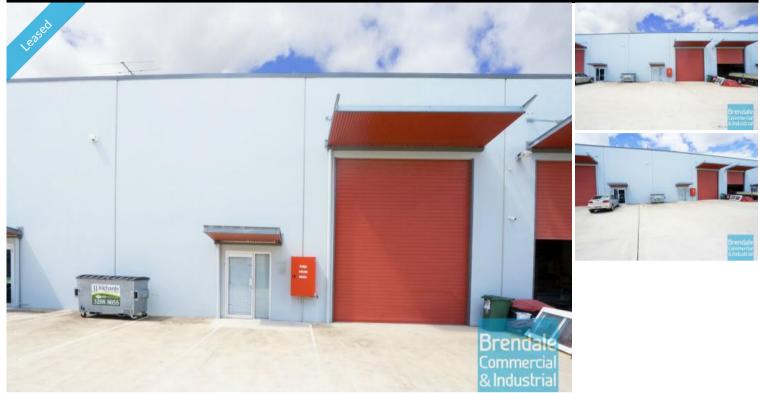

#### **BRENDALE** 124M2 CLASSIC INDUSTRIAL UNIT **EXCLUSIVE AGENCY**

- 124m2 total space
- Tilt panel construction
- Well maintained
- Classic industrial or storage unit
- 20m2 office area
- Small office area
- Disabled Toilet
- Roller door access
- Ample onsite parking
- Container height roller door
- Personnel entry door
- General Industry zoning (GI)
- Awnings over roller doors
- Good internal racking height
- High bay lighting
- 20 radial kilometers to Brisbane CBD
- Strategic Northside location

- Good access to Airport Precinct, Sunshine Coast & Gold Coast via Bruce Hwy & Gateway Motorway

For more information or to arrange an inspection please call THE EXCLUSIVE AGENTS Stan Topp or Bill Mcilwraith of Brendale Commercial & Industrial