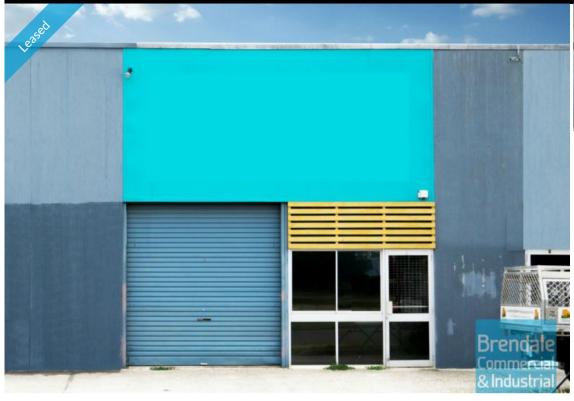

# 143M2 CLASSIC INDUSTRIAL OR STORAGE UNIT **EXCLUSIVE AGENCY**

- 143m2 total space
- Classic industrial or storage unit
- Mezzanine storage
- Good internal racking height
- Private amenities
- Roller door access
- Additional rear roller door for ventilation
- Personnel entry doors
- Ample onsite parking
- Strategic Northside location
- Moreton Bay Regional council is the second fastest growing area in Australia

#### **LEASED** Floor Area Suburb Lawnton Address 3/20 Paisley Drive 986 Property ID