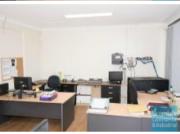

## BRENDALE 318M2 INDUSTRIAL UNIT WITH OFFICE

- 318m2 total space
- Tilt panel construction
- Classic industrial or storage unit
- 28m2 office area
- $\hbox{-}\ 290m2\,ware house\,space$
- Large windows
- Blinds included
- Floor coverings included
- Suspended ceiling
- Air conditioned office
- Private kitchenette
- Private amenities
- Dual driveway access
- Semi-trailer access
- Roller door access
- $\hbox{-}\, \mathsf{Ample}\, \mathsf{onsite}\, \mathsf{parking}\,$
- Container height roller door
- Electric roller door
- Personnel entry door
- General Industry zoning (GI)
- Good internal racking height
- High bay lighting
- Natural light in warehouse
- 20 radial kilometers to Brisbane CBD
- Strategic Northside location
- Good access to Airport Precinct, Sunshine Coast & Gold Coast via Bruce Hwy & Gateway Motorway