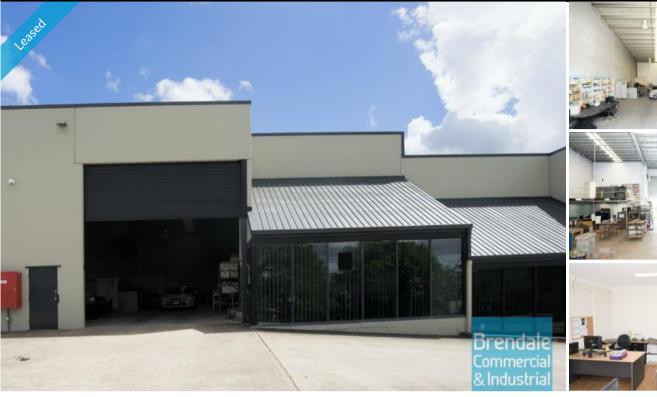

## BRENDALE 318M2 INDUSTRIAL UNIT WITH OFFICE

- 318m2 total space
- Tilt panel construction
- Classic industrial or storage unit
- 28m2 office area
- $\hbox{-}\ 290m2\,ware house\,space$
- Large windows
- Blinds included
- Floor coverings included
- Suspended ceiling
- Air conditioned office
- Private kitchenette
- Private amenities
- Dual driveway access
- Semi-trailer access
- Roller door access
- $\hbox{-}\, \mathsf{Ample}\, \mathsf{onsite}\, \mathsf{parking}\,$
- Container height roller door
- Electric roller door
- Personnel entry door
- General Industry zoning (GI)
- Good internal racking height
- High bay lighting
- Natural light in warehouse
- 20 radial kilometers to Brisbane CBD
- Strategic Northside location
- Good access to Airport Precinct, Sunshine Coast & Gold Coast via Bruce Hwy & Gateway Motorway