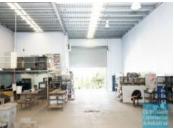

## BRENDALE 318M2 INDUSTRIAL UNIT WITH OFFICE

- 318m2 total space
- Tilt panel construction
- Classic industrial or storage unit
- 28m2 office area
- $\hbox{-}\ 290m2\,ware house\,space$
- Large windows
- Blinds included
- Floor coverings included
- Suspended ceiling
- Air conditioned office
- Private kitchenette
- Private amenities
- Dual driveway access
- Semi-trailer access
- Roller door access
- $\hbox{-}\, \mathsf{Ample}\, \mathsf{onsite}\, \mathsf{parking}\,$
- Container height roller door
- Electric roller door
- Personnel entry door
- General Industry zoning (GI)
- Good internal racking height
- High bay lighting
- Natural light in warehouse
- 20 radial kilometers to Brisbane CBD
- Strategic Northside location
- Good access to Airport Precinct, Sunshine Coast & Gold Coast via Bruce Hwy & Gateway Motorway