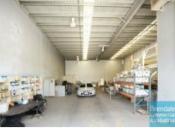

## BRENDALE 318M2 INDUSTRIAL UNIT WITH OFFICE

- 318m2 total space
- Tilt panel construction
- Classic industrial or storage unit
- 28m2 office area
- $\hbox{-}\ 290m2\,ware house\,space$
- Large windows
- Blinds included
- Floor coverings included
- Suspended ceiling
- Air conditioned office
- Private kitchenette
- Private amenities
- Dual driveway access
- Semi-trailer access
- Roller door access
- $\hbox{-}\, \mathsf{Ample}\, \mathsf{onsite}\, \mathsf{parking}\,$
- Container height roller door
- Electric roller door
- Personnel entry door
- General Industry zoning (GI)
- Good internal racking height
- High bay lighting
- Natural light in warehouse
- 20 radial kilometers to Brisbane CBD
- Strategic Northside location
- Good access to Airport Precinct, Sunshine Coast & Gold Coast via Bruce Hwy & Gateway Motorway