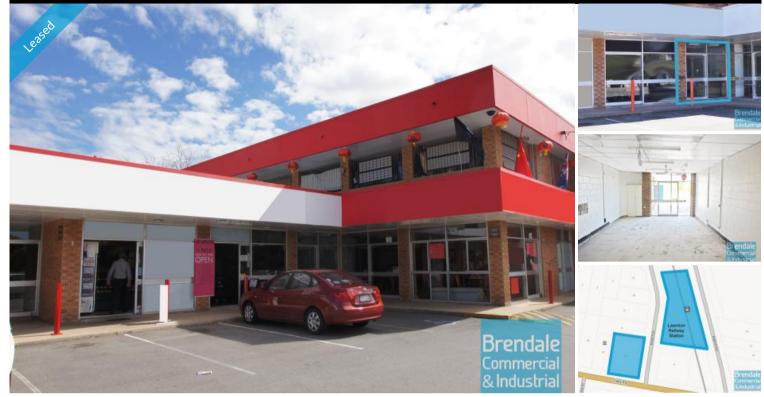

## **Brendale Commercial & Industrial**

LAWNTON 5/2 Ebert Parade 42M2 SHOP / OFFICE / CAFE EXCLUSIVE AGENCY

- Excellent opportunity for start-up venture

- Very reasonable rental rate perfect for small business
- Ideal shop or office location
- Manageable size at 42m2
- Excellent location across from busy Railway Station
- Well priced to suit the current market
- Join busy complex
- Located near local schools
- Complex is located on an intersection with two street access
- Shop front access
- 21 car parking spaces in complex
- Moreton Bay Regional council is the second fastest growing area in Australia
- Strategic Northside location

## **LEASED**

Floor Area Suburb Address Property ID 42 Lawnton 5/ 2 Ebert Parade 988