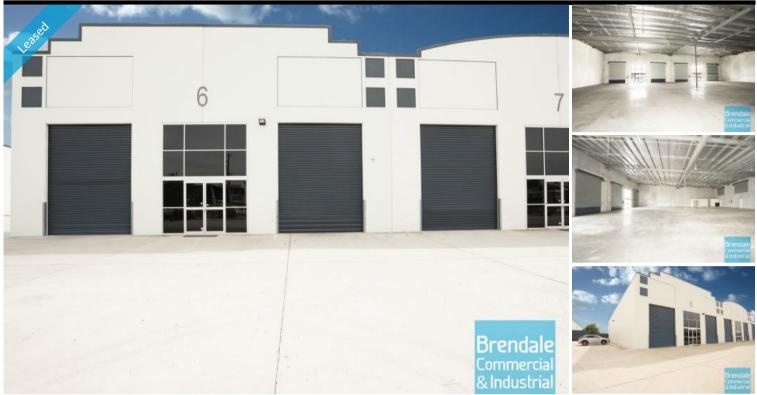

### LAWNTON 6&7/31 Paisley Drive 1000M2 MODERN INDUSTRIAL UNIT EXCLUSIVE AGENCY

- 1000m2 total space
- Tilt panel construction
- Modern complex
- Private kitchenette
- Disabled Toilet
- Dual driveway access
- Exterior hardstand/ containers
- Semi-trailer access
- 4 roller doors
- 10 car parking spaces
- 3 phase power
- Container height roller door
- Electric roller door
- General Industry zoning (GI)
- Well priced to suit the market
- Good internal racking height
- High bay lighting
- Strategic Northside location
- Moreton Bay Regional council is the second fastest growing area in Australia