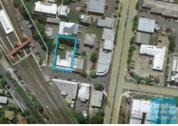

## 869M2 DEVELOPMENT LAND **EXCLUSIVE AGENCY**

- 869m2 of development land
- Current zoning allows 4 storey development
- Residential development land
- 13km from Brisbane CBD
- Area dubbed the "New Nundah" by the Courier Mail
- Existing commercial shops on site
- 3 Commercial tenancies with holding income
- Ideally located next to the Zillmere Railway Station
- Site is across two lots
- Regular shaped block ideal for development
- First time on market in more than 45 years
- Ideal location for apartments next to transport hub
- Join Brisbane's development boom
- Precedent for successful apartments directly opposite site
- Excellent location just off busy road, next to station
- Within the Zillmere commercial area, adjacent to banks, shops & cafes
- Signage can be seen from main road
- Strategic Northside location
- Growth Suburb currently undergoing rejuvenation
- Buy now before the suburb booms