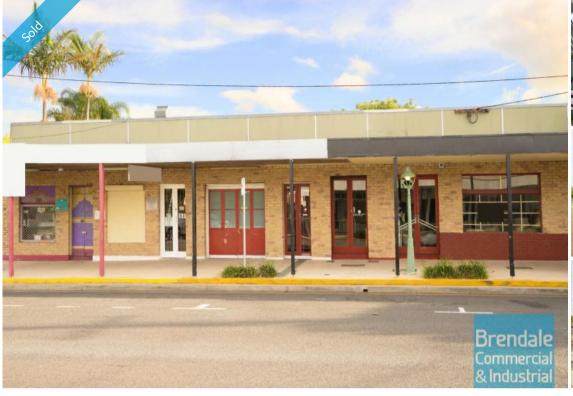

## 869M2 DEVELOPMENT LAND **EXCLUSIVE AGENCY**

- 869m2 of development land
- Current zoning allows 4 storey development
- Residential development land
- 13km from Brisbane CBD
- Area dubbed the "New Nundah" by the Courier Mail
- Existing commercial shops on site
- 3 Commercial tenancies with holding income
- Ideally located next to the Zillmere Railway Station
- Site is across two lots
- Regular shaped block ideal for development
- First time on market in more than 45 years
- Ideal location for apartments next to transport hub
- Join Brisbane's development boom
- Precedent for successful apartments directly opposite site
- Excellent location just off busy road, next to station
- Within the Zillmere commercial area, adjacent to banks, shops & cafes
- Signage can be seen from main road
- Strategic Northside location
- Growth Suburb currently undergoing rejuvenation
- Buy now before the suburb booms