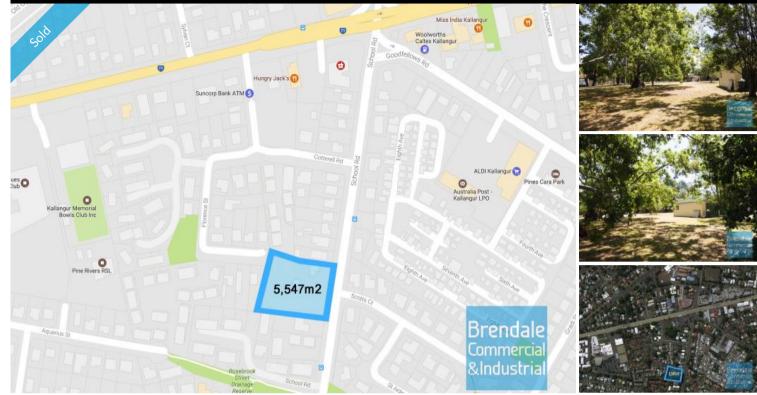

### KALLANGUR 79-85 School Road 5,547M2 DEVELOPMENT LAND EXCLUSIVE AGENCY

- 5,547m2 of development land

- Ideal townhouse development site
- Estimated area for 32 townhouses
- Small holding income
- Two street access
- Good frontage width to School Road
- Regular shaped allotment ideal for development
- 850m from brand new Kallangur Railway Station
- Close to the New University of the Sunshine Coast precinct
- One station train ride to the new university precinct
- Close to shops, cafes and amenities of busy Anzac Avenue
- 400m to Kallangur State School
- Strategic Northside location
- Moreton Bay Regional council is the second fastest growing area in Australia