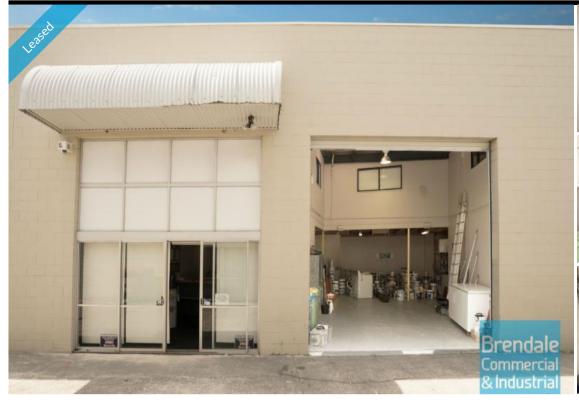

## 232M2 OFFICE/ WAREHOUSE UNIT EXCLUSIVE AGENCY

- 232m2 total space
- 126m2 office area
- 100m2 warehouse space
- Office fitout included
- Boardroom area
- Office over two levels
- Reception area
- 3 store rooms
- 4 first floor managers offices
- Floor coverings included
- Private amenities
- Separate male & female toilets
- Modern kitchenette
- Located in the Heart of Brendale
- Roller door access
- Electric roller door
- Personnel entry door
- General Industry zoning (GI)
- High bay lighting
- Natural light in warehouse
- Ample onsite parking
- 20 radial kilometers to Brisbane CBD
- Strategic Northside location
- $\hbox{-} Good\ access to\ Airport\ Precinct, Sunshine\ Coast\ \&\ Gold\ Coast\ via\ Bruce\ Hwy\ \&\ Gateway\ Motorway}$