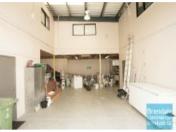

## 232M2 OFFICE/ WAREHOUSE UNIT EXCLUSIVE AGENCY

- 232m2 total space
- 126m2 office area
- 100m2 warehouse space
- Office fitout included
- Boardroom area
- Office over two levels
- Reception area
- 3 store rooms
- 4 first floor managers offices
- Floor coverings included
- Private amenities
- Separate male & female toilets
- Modern kitchenette
- Located in the Heart of Brendale
- Roller door access
- Electric roller door
- Personnel entry door
- General Industry zoning (GI)
- High bay lighting
- Natural light in warehouse
- Ample onsite parking
- 20 radial kilometers to Brisbane CBD
- Strategic Northside location
- $\hbox{-} Good\ access to\ Airport\ Precinct, Sunshine\ Coast\ \&\ Gold\ Coast\ via\ Bruce\ Hwy\ \&\ Gateway\ Motorway}$