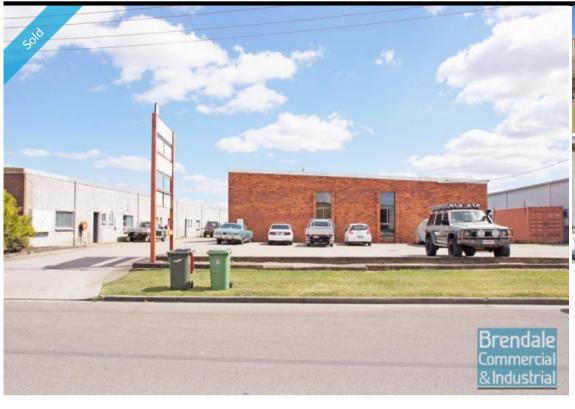

## 184M2 CLASSIC INDUSTRIAL UNIT EXCLUSIVE AGENCY

- 184m2 total space
- Classic industrial or storage unit
- 14m2 office area
- 170m2 warehouse space
- Small office area
- Private amenities (including shower)
- Located in the Heart of Brendale
- Roller door access
- Ample onsite parking
- 3 phase power
- General Industry zoning (GI)
- 20 radial kilometers to Brisbane CBD
- Strategic Northside location
- Good access to Airport Precinct, Sunshine Coast & Gold Coast via Bruce Hwy & Gateway Motorway