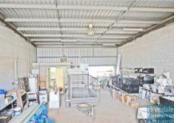

## 184M2 CLASSIC INDUSTRIAL UNIT EXCLUSIVE AGENCY

- 184m2 total space
- Classic industrial or storage unit
- 14m2 office area
- 170m2 warehouse space
- Small office area
- Private amenities (including shower)
- Located in the Heart of Brendale
- Roller door access
- Ample onsite parking
- 3 phase power
- General Industry zoning (GI)
- 20 radial kilometers to Brisbane CBD
- Strategic Northside location
- Good access to Airport Precinct, Sunshine Coast & Gold Coast via Bruce Hwy & Gateway Motorway