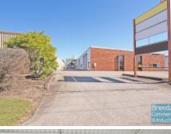

## 184M2 CLASSIC INDUSTRIAL UNIT EXCLUSIVE AGENCY

- 184m2 total space
- Classic industrial or storage unit
- 14m2 office area
- 170m2 warehouse space
- Small office area
- Private amenities (including shower)
- Located in the Heart of Brendale
- Roller door access
- Ample onsite parking
- 3 phase power
- General Industry zoning (GI)
- 20 radial kilometers to Brisbane CBD
- Strategic Northside location
- Good access to Airport Precinct, Sunshine Coast & Gold Coast via Bruce Hwy & Gateway Motorway